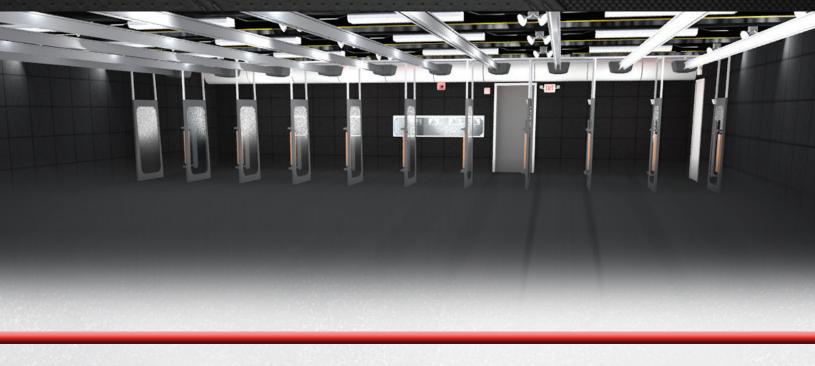

## Modular Range Relocatable Shooting Solution

Available with fixed or dynamic (tactical) firing lines; with full ballistic and splatter protection and NO interior dividing walls, columns or supports within the shooting area, MSAR offers a safe, affordable and relocatable 'temporary' solution which is superior to conventional indoor ranges constructed in permanent 'brick and mortar' buildings.

- 360° enclosed AR-500 armored shooting bay No-Surface-Danger-Zone required
- 99.97% HEPA-filtered ventilation/HVAC available in Purge or Recirculating style
- Meets all applicable NIOSH, ASHRAE, OSHA & EPA requirements
- Only indoor range certified for use with new 7.62mm and 5.56mm EPR (M80A1 and M855A1) ammunition
- Modular, relocatable assembly simplifies procurement (non-MILCON)
- "Green" Range (complete particulate and fragmented lead containment/management)
- Noise pollution controls minimize impact on neighbors
- Steel or rubber bullet traps--proven designs
- Multiple target options, including Thermal Shot™ Live-fire virtual targetry/video wall
- Built-in Range Control Office