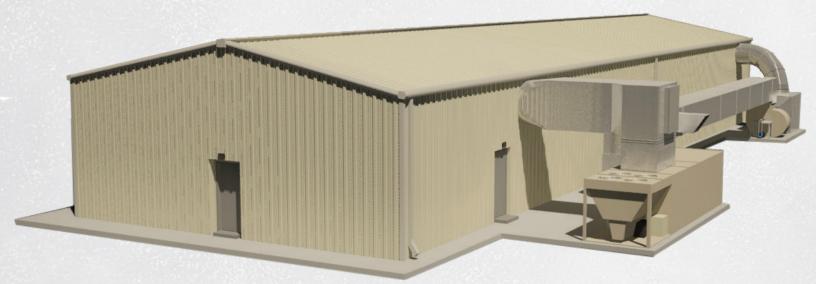

- 360° enclosed AR-500 armored shooting bay No-Surface-Danger-Zone required
- 99.97% HEPA-filtered ventilation/HVAC available in Purge or Recirculating style
- Meets all applicable NIOSH, ASHRAE, OSHA & EPA requirements
- Only indoor range certified for use with new 7.62mm and 5.56mm EPR (M80A1 and M855A1) ammunition
- Modular, relocatable assembly simplifies procurement (non-MILCON)
- "Green" Range (complete particulate and fragmented lead containment/management)
- Noise pollution controls minimize impact on neighbors
- Steel or rubber bullet traps--proven designs
- Multiple target options, including Thermal Shot™ Live-fire virtual targetry/video wall
- Built-in Range Control Office