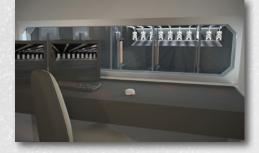

- 360° enclosed AR-500 armored shooting bay No-Surface-Danger-Zone required
- 99.97% HEPA-filtered ventilation/HVAC available in Purge or Recirculating style
- Meets all applicable NIOSH, ASHRAE, OSHA & EPA requirements
- Only indoor range certified for use with new 7.62mm and 5.56mm EPR (M80A1 and M855A1) ammunition
- Modular, relocatable assembly simplifies procurement (non-MILCON)
- "Green" Range (complete particulate and fragmented lead containment/management)
- Noise pollution controls minimize impact on neighbors
- Steel or rubber bullet traps--proven designs
- Multiple target options, including Thermal Shot™ Live-fire virtual targetry/video wall
- Built-in Range Control Office