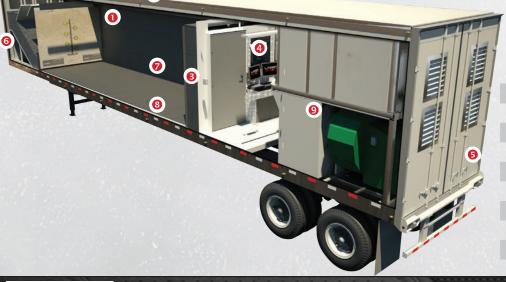

### 53' Mobile Range Details

- Armored Shroud
- Armo Plate Safety Ceiling
- 6 Laminar Air Wall
- 4 Range Masters office/ Control Room
- O Diesel Generator
- 6 Bullet Trap
- Armor Plate walls
- 8 Armor Plate Floor
- 9 HVAC/ Purge Ventilation System