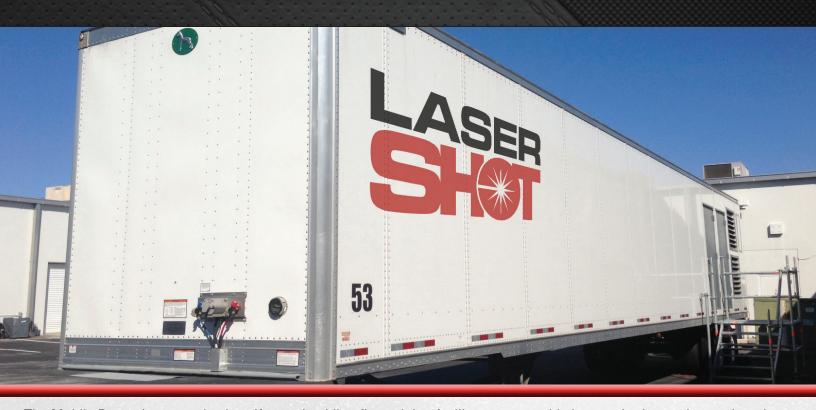

# Mobile Range Towable Shooting Solution

The Mobile Range is a completely self-contained live-fire training facility, transportable by standard over-the-road methods, without special permitting. Available in several target distances including 7, 10, and a 25 yards/meters. A 'drive-up' solution providing on-site, live-fire training. The Mobile Range can be customized to include monorail targets, shooting booths and/or Laser Shot's Thermal Shot ™ live-fire simulator. Other custom options available.

# **Mobile Range**Towable Shooting Solution