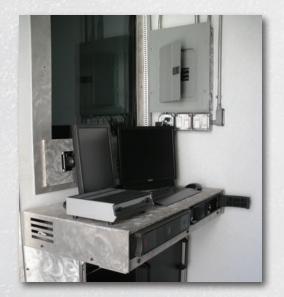

## MOBILE RANGE™ SYSTEM Standard Features

- 360 degree containment with AR500 armor plate steel provides Zero-Surface-Danger-Zone
- 100% purge-only ventilation system with 99.97% HEPA-filtered exhaust.
   Recirc/AC available.
- 14" ballistic rubber block trap backed with ½" AR500 armor plate rated for ball ammunition 7.62mm x 51
- Fully insulated (thermal/acoustical)
- Double air wall ensures shooter air quality and quick contaminant removal
- Exclusive Thermal Shot<sup>™</sup> Live-fire Simulator System
- Range Master's Office with complete operator station including:
  - Two-way intercom system
  - Targetry controls
  - Ventilation and lighting system controls
- Shore power connection
- DOT approved tandem axle chassis