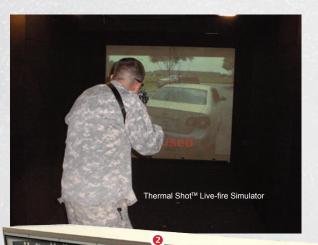

## MOBILE RANGE™ SYSTEM Standard Features

- 360 degree containment with AR500 armor plate steel provides Zero-Surface-Danger-Zone
- 100% purge-only ventilation system with 99.97% HEPA-filtered exhaust.
   Recirc/AC available.
- 14" ballistic rubber block trap backed with ½" AR500 armor plate rated for ball ammunition 7.62mm x 51
- Fully insulated (thermal/acoustical)
- Double air wall ensures shooter air quality and quick contaminant removal
- Exclusive Thermal Shot<sup>™</sup> Live-fire Simulator System
- Range Master's Office with complete operator station including:
  - Two-way intercom system
  - Targetry controls
  - Ventilation and lighting system controls
- Shore power connection
- DOT approved tandem axle chassis